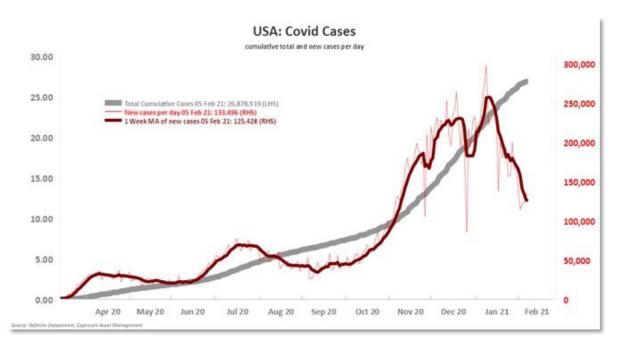

## **Corona Tracker**

| GLOBAL CASES SOURCE - REUTERS |                    |           |              |                 |
|-------------------------------|--------------------|-----------|--------------|-----------------|
|                               | Confirmed<br>Cases | New Cases | Total Deaths | Total Recovered |
| GLOBAL                        | 106,046,128        | 289       | 2,314,258    | 68,932,781      |

The number of new cases is distorted by cut-off times.