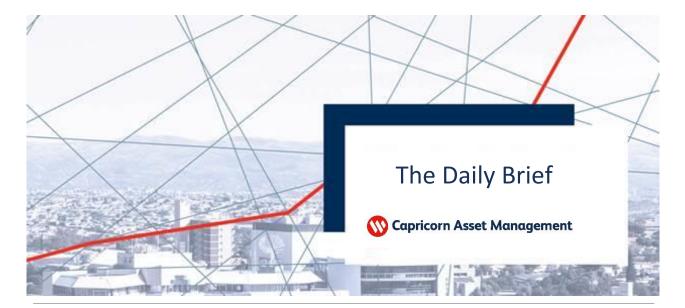

The stock market moved up for the third consecutive day in a rally largely broad-based, taking the main index close to its all-time high seen last month.

The market has been bullish in the last three days as falling coronavirus cases in the country have brightened prospects of a faster economic recovery. The benchmark all-share index closed up 0.79%

to end at 64,289 points and the blue-chip top-40 companies index ended up 0.66% to 58,877. The benchmark index touched an all-time peak on Jan. 25 of 64,557 points.